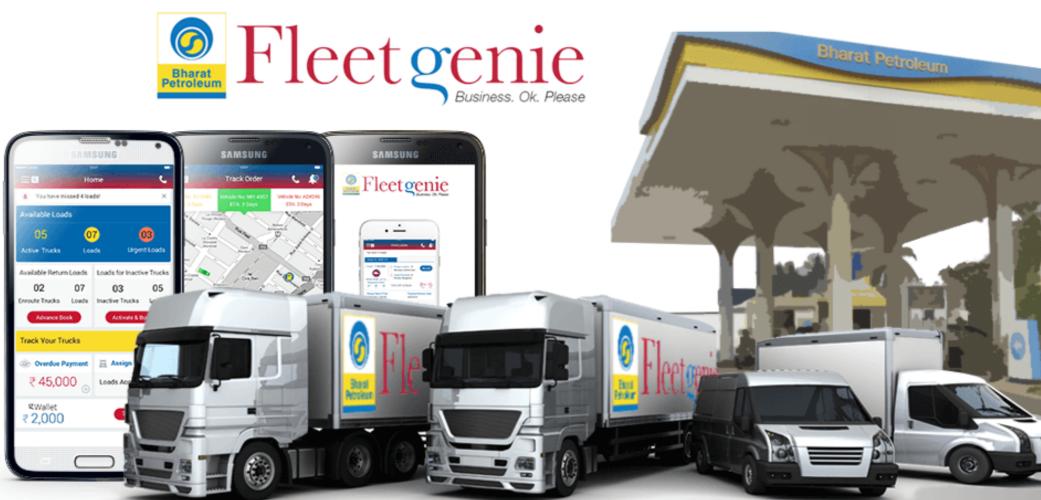

## **App Features**

### **Post & Book Loads**

Helps in finding loads for the trucks

## Track your orders or trucks

Helps in finding loads for the trucks

### **G-Wallet**

Facilitates online freight payments

### **Hire Verified Drivers**

Trusted & background verified drivers from huge database