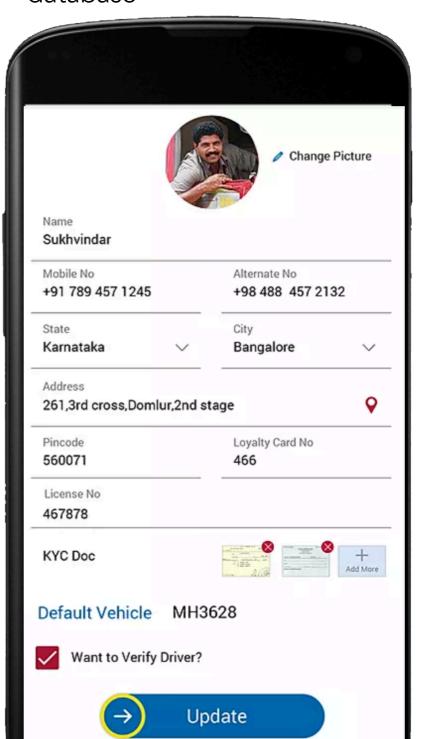

### **Hire Verified Drivers**

Trusted & background verified drivers from huge database