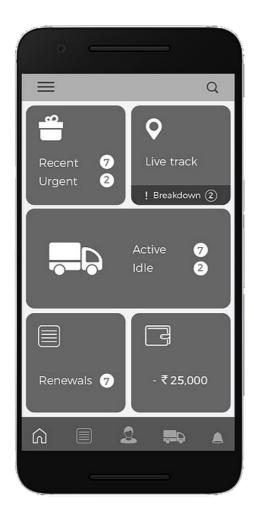

## **App Features**

### **Post & Book Loads**

Helps in finding loads for the trucks

## Track your orders or trucks

Helps in finding loads for the trucks

### **G-Wallet**

Facilitates online freight payments

### **Hire Verified Drivers**

Trusted & background verified drivers from huge database