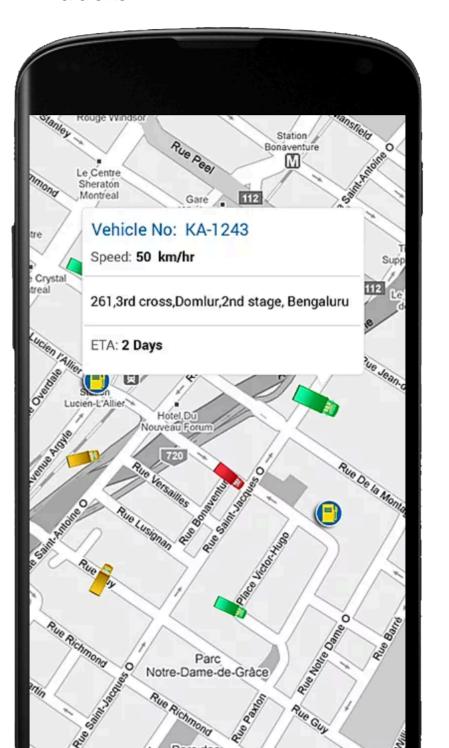

anner. The development of e-wallet and telematics system was a key challenge during the development, but our expert development team handled it flawlessly.

And even the app had to strictly follow the business logics that were intended to synchronize the actions of multiple users (shipper, fleet owner and drivers) that are done on different apps. But the experience we had in building the same kind of solution for Praxair helped us do it perfectly. Once the app was made error-free through multiple tests that included rigorous security test and usability test, the app was launched at the respective app stores.

Wireframe Stage







## **App Features**

### **Post & Book Loads**

Helps in finding loads for the trucks



## Track your orders or trucks

Helps in finding loads for the trucks



## **App Features**

### **G-Wallet**

Facilitates online freight payments





### **Hire Verified Drivers**

Trusted & background verified drivers from huge database





### What is Gleecus?

Gleecus TechLabs (referred to as Gleecus) is a **Forward Thinking Digital Innovation Company.** 

Gleecus is one of the fastest growing IT innovation partner for Startups, SMEs and Enterprises globally.

We combine Strategy, Technology Expertise, User- Experience Prowess and LEAN Delivery Processes to help our customers and their products/solutions reach their business goals in time. Every time!

**FORWARD THINKING** is at the core of our business values, our consulting approach and our internal workforce. This also makes us the right choice for Enterprises on their path for Digital Transformatio