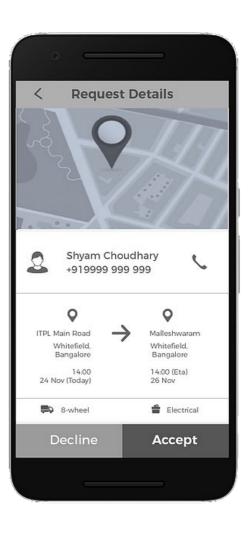

# They wanted to develop three different apps for one integrated operation:

**App 1:** Used by either shipper or fleet owner to place or accept the order of consignment respectively.

**App 2:** Used by drivers to manage the trips and connect with fleet owners

**App 3:** Used by BPCL team to manage shippers, fleet owners and fleet operations.

The development and integration of telematics system, e-wallet and eKYC feature was other prime requirement of the app.