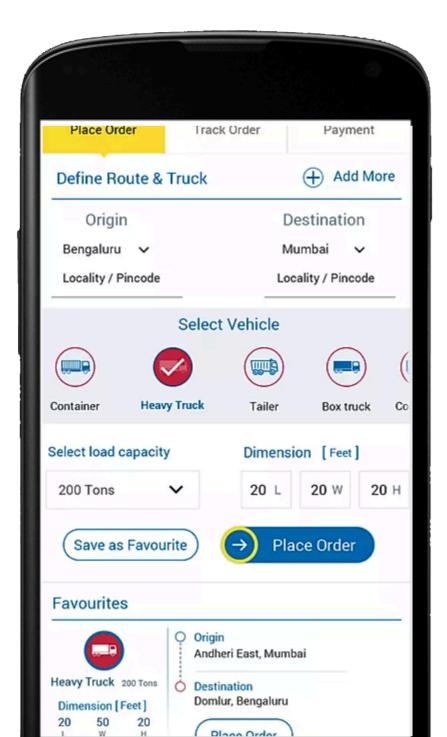

### **Post & Book Loads**

Helps in finding loads for the trucks

## Track your orders or trucks

Helps in finding loads for the trucks