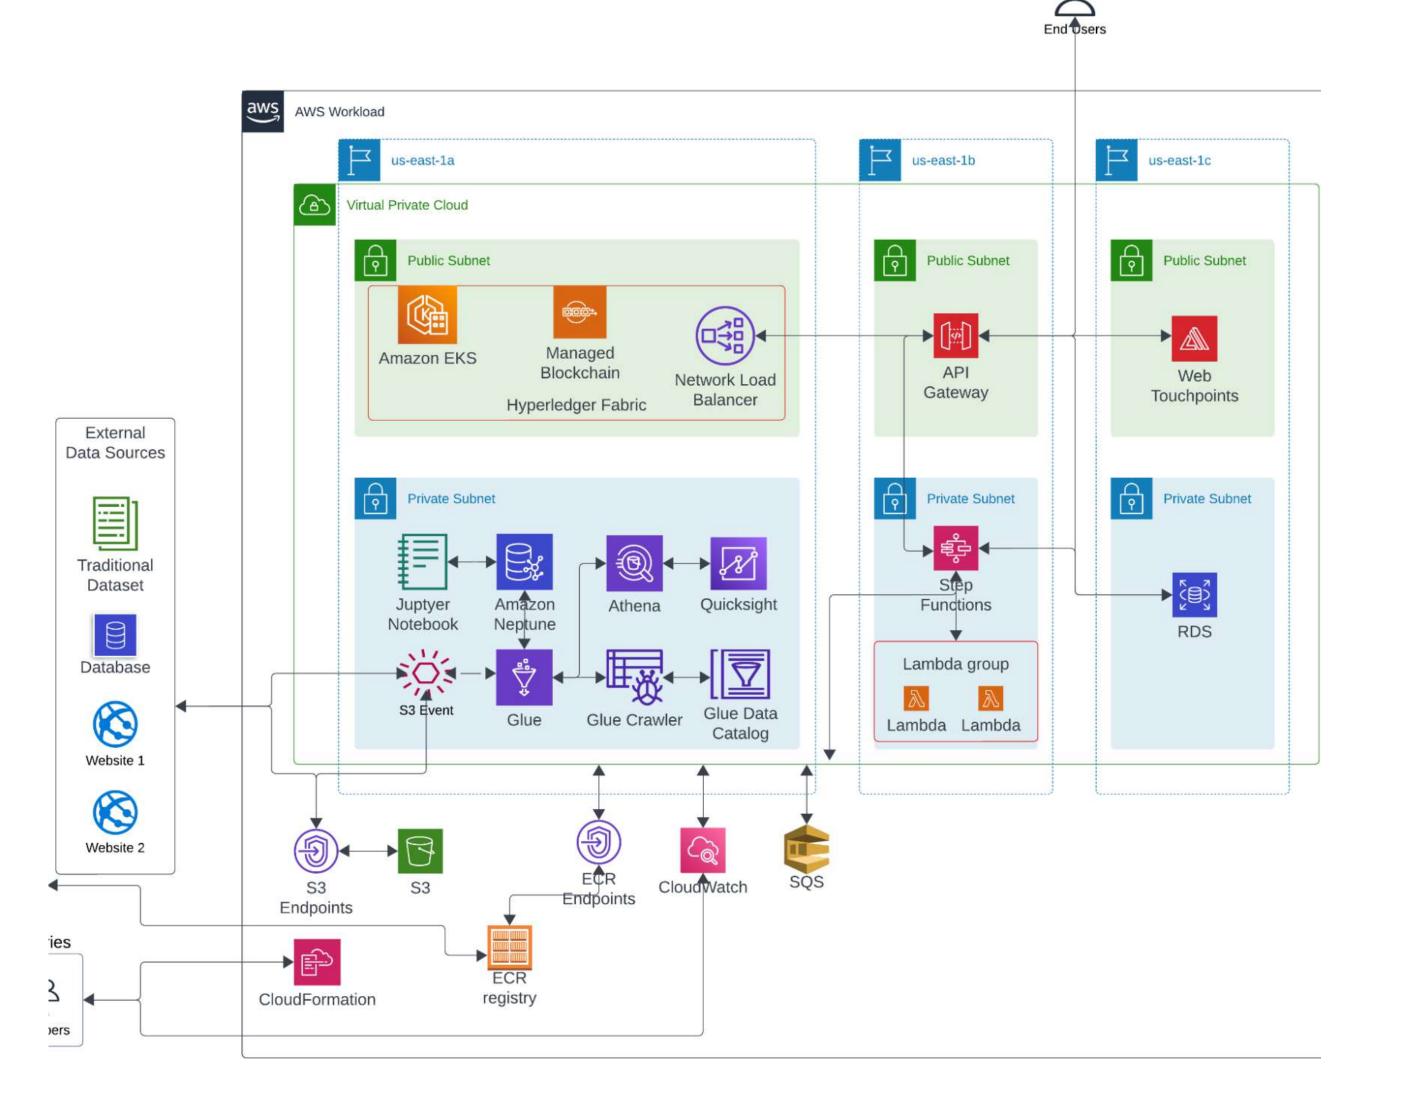

### Architecture

With a pilot implementation done in three (3) states of Southern India, **100+ SMEs** from different sectors have access to the capital funds to run and expand their business operations. The platform has been recognized by the Indian Government Startup Accelerator and Incubator as one of the promising products to watch out for in the year **2023**. The company aims to lean more on the technology powering the platform to have a more nuanced profiling of the creditors and suitors for the parties to make faster and more informed credit decisions.